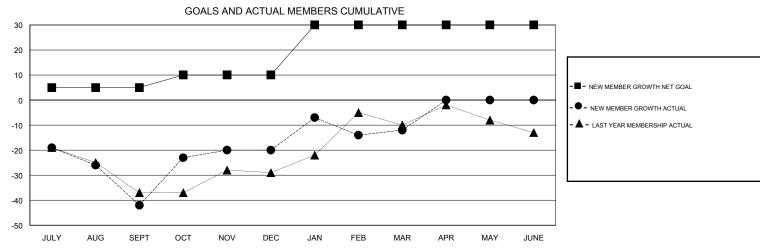

## MONTHLY MEMBERSHIP PROGRESS REPORT

District A 2

Results as of: 3/31/2017







| DROPPED CLUBS: 1  DROPPED MEMBERS |          | 30 CLUBS OF 42 ADDED 1 OR MORE NEW MEMBERS | GENDER DISTRIBU<br>MALE<br>FEMALE | UTION<br>1,112 (88.54%)<br>144 (11.46%) |     |
|-----------------------------------|----------|--------------------------------------------|-----------------------------------|-----------------------------------------|-----|
| DECEASED                          | 23       | CLICK HERE FOR CUMULATIVE MEMBERSHIP DATA  | TOTAL FAMILY UNIT MEMBERS         |                                         | 127 |
| CLUB CANCELLED OTHER              | 10<br>60 |                                            | FAMILY MEMBERS PAYING HALF 6 DUES |                                         | 65  |
| TOTAL                             | 93       |