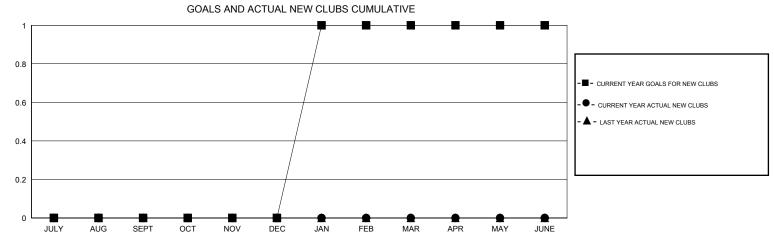

## MONTHLY MEMBERSHIP PROGRESS REPORT

District A 2

Results as of: 3/31/2017







| DROPPED CLUBS: 1  DROPPED MEMBERS |          | 30 CLUBS OF 42 ADDED 1 OR MORE NEW MEMBERS | GENDER DISTRIBU<br>MALE<br>FEMALE | UTION<br>1,112 (88.54%)<br>144 (11.46%) |     |
|-----------------------------------|----------|--------------------------------------------|-----------------------------------|-----------------------------------------|-----|
| DECEASED                          | 23       | CLICK HERE FOR CUMULATIVE MEMBERSHIP DATA  | TOTAL FAMILY UNIT MEMBERS         |                                         | 127 |
| CLUB CANCELLED OTHER              | 10<br>60 |                                            | FAMILY MEMBERS PAYING HALF 6 DUES |                                         | 65  |
| TOTAL                             | 93       |