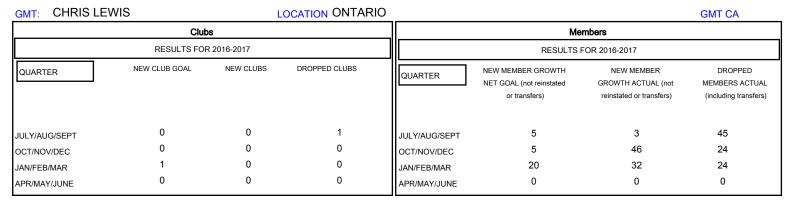

## MONTHLY MEMBERSHIP PROGRESS REPORT

District A 2

Results as of: 3/31/2017







| DROPPED CLUBS: 1  DROPPED MEMBERS |          | 30 CLUBS OF 42 ADDED 1 OR MORE NEW MEMBERS | GENDER DISTRIBU<br>MALE<br>FEMALE | UTION<br>1,112 (88.54%)<br>144 (11.46%) |     |
|-----------------------------------|----------|--------------------------------------------|-----------------------------------|-----------------------------------------|-----|
| DECEASED                          | 23       | CLICK HERE FOR CUMULATIVE MEMBERSHIP DATA  | TOTAL FAMILY UNIT MEMBERS         |                                         | 127 |
| CLUB CANCELLED OTHER              | 10<br>60 |                                            | FAMILY MEMBERS PAYING HALF 6 DUES |                                         | 65  |
| TOTAL                             | 93       |